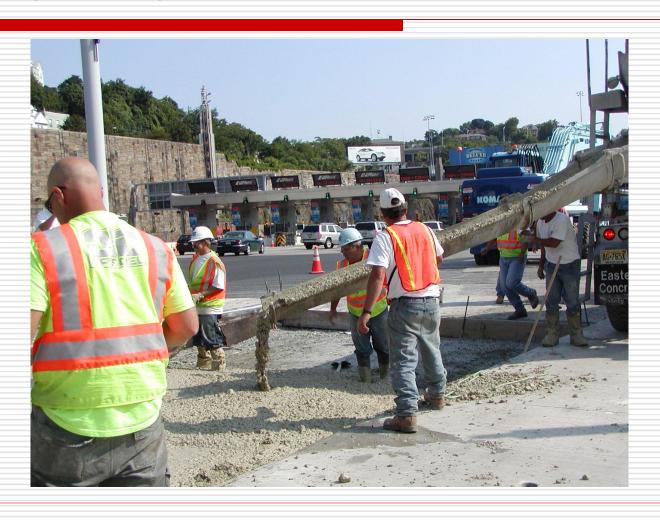

### **NEPPP**

Chris Davis Mark Connelly



### CTS Cement

- CONSTRUCTION CEMENT www.RapidSet.com
- Specialty Cement Manufacturer
- Rapid Set Cement
- □ Type K Cement
- System K
- Special Mine Cement







### What is Rapid Set?

- Rapid Set is a calcium sulfoaluminate cement
- Rapid Set has little or no C3A, which increases sulfate resistance
- □ Gains strength of 2500 to 3000 psi in 1.5 hours.
- □ RS has very low shrinkage





















### Productivity 2 hour vs. 4 Hour Strength

































































































| Material          | Compressive<br>Strength | Slant Shear<br>Bond<br>Strength | Flexural<br>Strength |
|-------------------|-------------------------|---------------------------------|----------------------|
| SikaQuick 2500    | Н                       | Н                               | Н                    |
| Rapid Set DOT Mix | Н                       | н                               | Н                    |
| Premium Patch     | Н                       | M                               | Н                    |
| HD-50 Rapid Set   | Н                       | Н                               | М                    |
| 10-61 Rapid Set   | М                       | н                               | М                    |
| VersaSpeed        | М