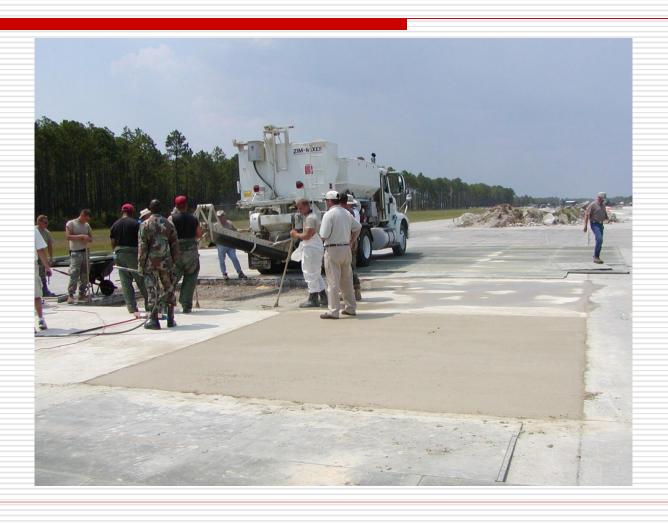

| М                    |
| 10-61 Rapid Set   | М                       | н                               | М                    |
| VersaSpeed        | М                       | M                               | М                    |
| Futura 15         | М                       | L                               | М                    |
| PavePatch 3000    | L                       | М                               | М                    |
| PaveMend VR       | М                       | L                               | L                    |
| PaveMend TR       | TL IL                   | L                               | L                    |
| Pavemend 15.0     | L                       | L                               | L                    |





































































































































#### Rapid Set Concrete Hartsfield Airport Atlanta

| <u>Date</u> | <u>Time</u> | Compressive | <u>Flexural</u> | <u>Ambient</u> | Concrete |
|-------------|-------------|-------------|-----------------|----------------|----------|
| 10/28/2011  | 4 HR        | 7562        | 615             | 57             | 70       |
|             |             | 7271        | 605             |                |          |
|             | 8 HR        | 8481        | 700             |                |          |
|             |             | 8498        | 710             |                |          |
|             | 24 HR       | 8132        | 685             |                |          |
|