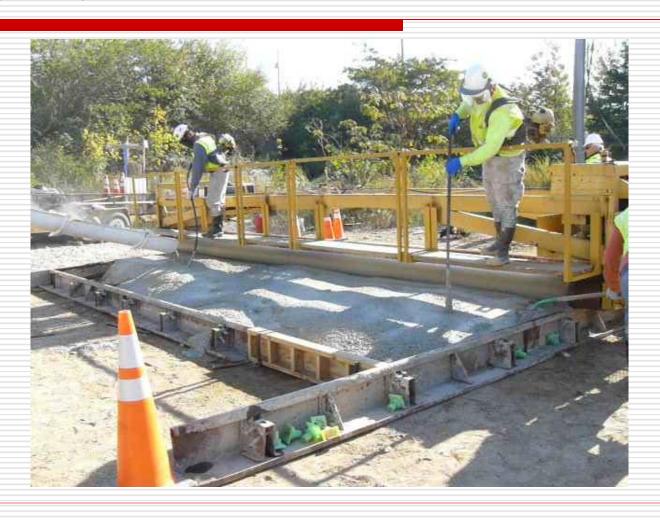

10-61 Rapid Set   | М                       | н                               | М                    |
| VersaSpeed        | М                       | M                               | М                    |
| Futura 15         | М                       | L                               | М                    |
| PavePatch 3000    | L                       | М                               | М                    |
| PaveMend VR       | М                       | L                               | L                    |
| PaveMend TR       | TL IL                   | L                               | L                    |
| Pavemend 15.0     | L                       | L                               | L                    |





































































































































#### Rapid Set Concrete Hartsfield Airport Atlanta

| <u>Date</u> | <u>Time</u> | Compressive | <u>Flexural</u> | <u>Ambient</u> | Concrete |
|-------------|-------------|-------------|-----------------|----------------|----------|
| 10/28/2011  | 4 HR        | 7562        | 615             | 57             | 70       |
|             |             | 7271        | 605             |                |          |
|             | 8 HR        | 8481        | 700             |                |          |
|             |             | 8498        | 710             |                |          |
|             | 24 HR       | 8132        | 685             |                |          |
|             |             | 8428        | 705