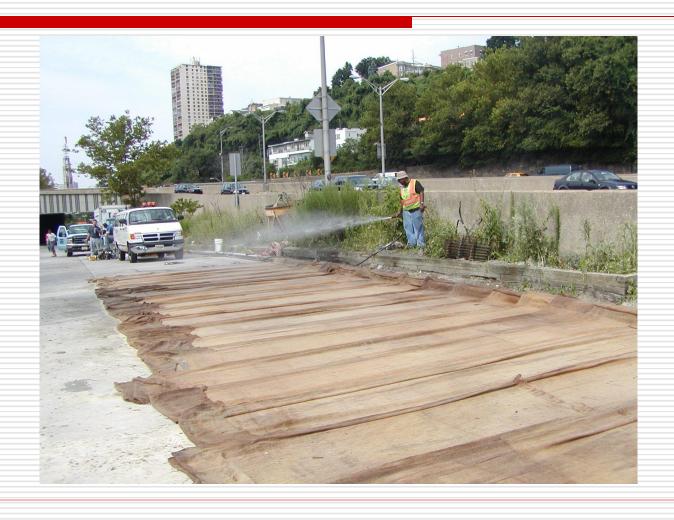

### **NEPPP**

Chris Davis Mark Connelly



### CTS Cement

- CONSTRUCTION CEMENT www.RapidSet.com
- Specialty Cement Manufacturer
- Rapid Set Cement
- □ Type K Cement
- System K
- Special Mine Cement







### What is Rapid Set?

- Rapid Set is a calcium sulfoaluminate cement
- Rapid Set has little or no C3A, which increases sulfate resistance
- □ Gains strength of 2500 to 3000 psi in 1.5 hours.
- □ RS has very low shrinkage





















### Productivity 2 hour vs. 4 Hour Strength

































































































| Material          | Compressive<br>Strength | Slant Shear<br>Bond<br>Strength | Flexural<br>Strength |
|-------------------|-------------------------|---------------------------------|----------------------|
| SikaQuick 2500    | Н                       | Н                               | Н                    |
| Rapid Set DOT Mix | Н                       | н                               | Н                    |
| Premium Patch     | Н                       | M                               | Н                    |
| HD-50 Rapid Set   | Н                       | Н                               | М                    |
| 10-61 Rapid Set   | М                       | н                               | М                    |
| VersaSpeed        | М