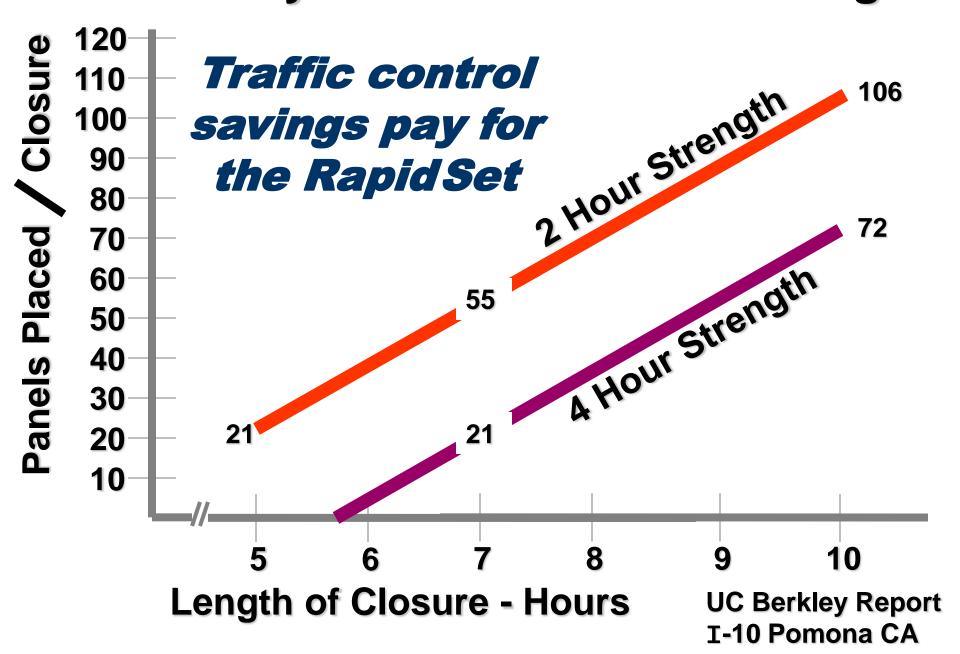

### **NEPPP**

Chris Davis Mark Connelly



### CTS Cement

- CONSTRUCTION CEMENT www.RapidSet.com
- Specialty Cement Manufacturer
- Rapid Set Cement
- □ Type K Cement
- System K
- Special Mine Cement







### What is Rapid Set?

- Rapid Set is a calcium sulfoaluminate cement
- Rapid Set has little or no C3A, which increases sulfate resistance
- □ Gains strength of 2500 to 3000 psi in 1.5 hours.
- □ RS has very low shrinkage





















### Productivity 2 hour vs. 4 Hour Strength

































































































| Material          | Compressive<br>Strength | Slant Shear<br>Bond<br>Strength | Flexural<br>Strength |
|-------------------|-------------------------|---------------------------------|----------------------|
| SikaQuick 2500    | Н                       | Н                               | Н                    |
| Rapid Set DOT Mix | Н                       | н                               | Н                    |
| Premium Patch     | Н                       | M                               | Н                    |
| HD-50 Rapid Set   | Н                       | Н                               | М                    |
| 10-61 Rapid Set   | М                       | н