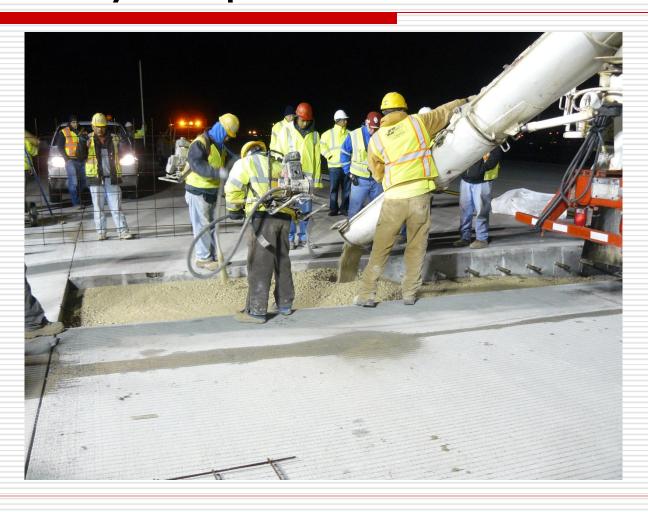

#### Rapid Set Concrete Hartsfield Airport Atlanta

| <u>Date</u> | <u>Time</u> | Compressive | <u>Flexural</u> | <u>Ambient</u> | Concrete |
|-------------|-------------|-------------|-----------------|----------------|----------|
| 10/28/2011  | 4 HR        | 7562        | 615             | 57             | 70       |
|             |             | 7271        | 605             |                |          |
|             | 8 HR        | 8481        | 700             |                |          |
|             |             | 8498        | 710             |                |          |
|             | 24 HR       | 8132        | 685             |                |          |
|             |             | 8428        | 705             |                |          |
| 10/29/2011  | 2 HR        | 6241        | 525             | 47             | 75       |
|             | 4 HR        | 6629        | 555             |                |          |
|             |             | 6626        | 550             |                |          |
|             | 8 HR        | 7996        | 665             |                |          |
|             |             | 8426        | 695             |                |          |
|             | 24 HR       | 8749        | 730             |                |          |
|             |             | 8568        | 715             |                |          |
| 10/30/2011  | 2 HR        | 5574        | 460             | 46             | 63       |
|             | 3 HR        | 6587        | 545             |                |          |
|             | 4 HR        | 7182        | 595             |                |          |
|             | 8 HR        | 7930        | 660             |                |          |
|             |             | 8174        | 675             |                |          |
|             | 24 HR       | 8796        | 740             |                |          |
|             |             | 8850        | 740             |                |          |
| 10/31/2011  | 2 HR        | 6104        | 505             | 42             | 70       |
|             | 3 HR        | 5933        | 500             |                |          |
|             | 4 HR        | 7514        | 620             |                |          |
|             | 8 HR        | 9081        | 750             |                |          |
|             |             | 9228        | 755             |                |          |