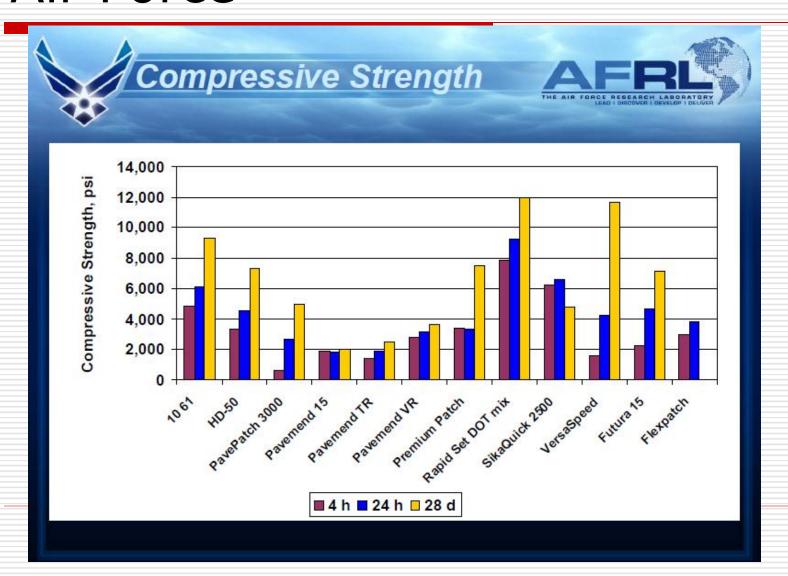

### What is Rapid Set?

- Rapid Set is a calcium sulfoaluminate cement
- Rapid Set has little or no C3A, which increases sulfate resistance
- □ Gains strength of 2500 to 3000 psi in 1.5 hours.
- □ RS has very low shrinkage

#### Rapid Set Concrete Hartsfield Airport Atlanta

| <u>Date</u> | <u>Time</u> | Compressive | <u>Flexural</u> | <u>Ambient</u> | Concrete |
|-------------|-------------|-------------|-----------------|----------------|----------|
| 10/28/2011  | 4 HR        | 7562        | 615             | 57             | 70       |
|             |             | 7271        | 605             |                |          |
|             | 8 HR        | 8481        | 700             |                |          |
|             |             | 8498        | 710             |                |          |
|             | 24 HR       | 8132        | 685             |                |          |
|             |             | 8428        | 705             |                |          |
| 10/29/2011  | 2 HR        | 6241        | 525             | 47             | 75       |
|             | 4 HR        | 6629        | 555             |                |          |
|             |             | 6626        | 550             |                |          |
|             | 8 HR        | 7996        | 665             |                |          |
|             |             | 8426        | 695             |                |          |
|             | 24 HR       | 8749        | 730             |                |          |
|             |             | 8568        | 715             |                |          |
| 10/30/2011  | 2 HR        | 5574        | 460             | 46             | 63       |
|             | 3 HR        | 6587        | 545             |                |          |
|             | 4 HR        | 7182        | 595             |                |          |
|             | 8 HR        | 7930        | 660             |                |          |
|             |             | 8174        | 675             |                |          |
|             | 24 HR       | 8796        | 740             |                |          |
|             |             | 8850        | 740             |                |          |
| 10/31/2011  | 2 HR        | 6104        | 505             | 42             | 70       |
|             | 3 HR        | 5933        | 500             |                |          |
|             | 4 HR        | 7514        | 620             |                |          |
|             | 8 HR        | 9081        | 750             |                |          |
|             |             | 9228        | 755             |                |          |