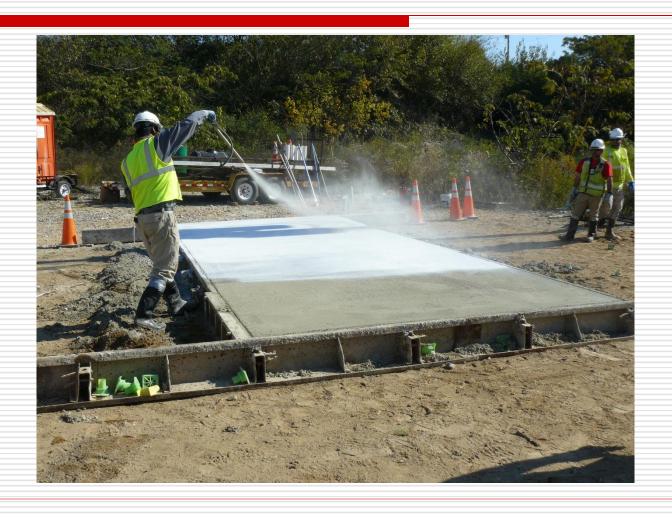

1 Rapid Set   | М                       | н                               | М                    |
| VersaSpeed        | М                       | M                               | М                    |
| Futura 15         | М                       | L                               | М                    |
| PavePatch 3000    | L                       | М                               | М                    |
| PaveMend VR       | М                       | L                               | L                    |
| PaveMend TR       | TL IL                   | L                               | L                    |
| Pavemend 15.0     | L                       | L                               | L                    |





































































































































#### Rapid Set Concrete Hartsfield Airport Atlanta

| <u>Date</u> | <u>Time</u> | Compressive | <u>Flexural</u> | <u>Ambient</u> | Concrete |
|-------------|-------------|-------------|-----------------|----------------|----------|
| 10/28/2011  | 4 HR        | 7562        | 615             | 57             | 70       |
|             |             | 7271        | 605             |                |          |
|             | 8 HR        | 8481        | 700             |                |          |
|             |             | 8498        | 710             |                |          |
|             | 24 HR       | 8132        | 685             |                |          |
|             |             | 8428        | 705