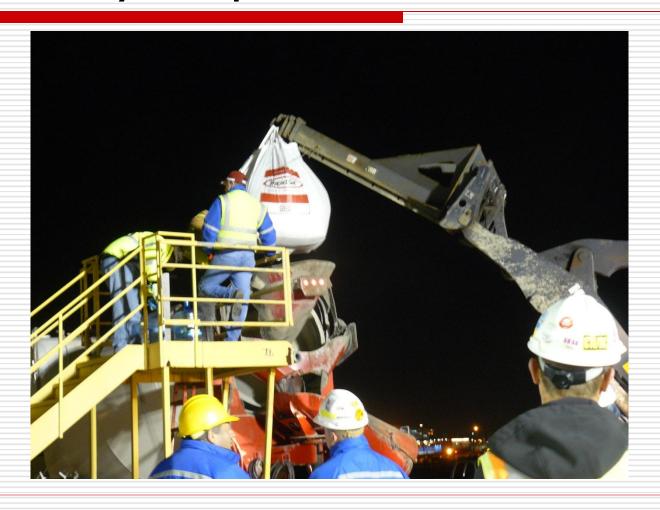

#### Rapid Set Concrete Hartsfield Airport Atlanta

| <u>Date</u> | <u>Time</u> | Compressive | <u>Flexural</u> | <u>Ambient</u> | Concrete |
|-------------|-------------|-------------|-----------------|----------------|----------|
| 10/28/2011  | 4 HR        | 7562        | 615             | 57             | 70       |
|             |             | 7271        | 605             |                |          |
|             | 8 HR        | 8481        | 700             |                |          |
|             |             | 8498        | 710             |                |          |
|             | 24 HR       | 8132        | 685             |                |          |
|             |             | 8428        | 705             |                |          |
| 10/29/2011  | 2 HR        | 6241        | 525             | 47             | 75       |
|             | 4 HR        | 6629        | 555             |                |          |
|             |             | 6626        | 550             |                |          |
|             | 8 HR        | 7996        | 665             |                |          |
|             |             | 8426        | 695             |                |          |
|             | 24 HR       | 8749        | 730             |                |          |
|             |             | 8568        | 715             |                |          |
| 10/30/2011  | 2 HR        | 5574        | 460             | 46             | 63       |
|             | 3 HR        | 6587        | 545             |                |          |
|             | 4 HR        | 7182        | 595             |                |          |
|             | 8 HR        | 7930        | 660             |                |          |
|             |             | 8174        | 675             |                |          |
|             | 24 HR       | 8796        | 740             |                |          |
|             |             | 8850        | 740             |                |          |
| 10/31/2011  | 2 HR        | 6104        | 505             | 42             | 70       |
|             | 3 HR        | 5933        | 500             |                |          |
|             | 4 HR        | 7514        | 620             |                |          |
|             | 8 HR        | 9081        | 750             |                |          |
|             |             | 9228        | 755             |                |          |