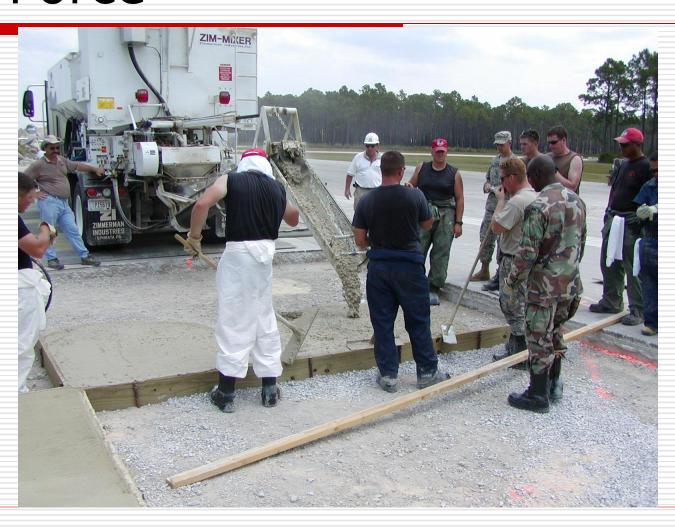

| М                    |
| 10-61 Rapid Set   | М                       | н                               | М                    |
| VersaSpeed        | М                       | M                               | М                    |
| Futura 15         | М                       | L                               | М                    |
| PavePatch 3000    | L                       | М                               | М                    |
| PaveMend VR       | М                       | L                               | L                    |
| PaveMend TR       | TL IL                   | L                               | L                    |
| Pavemend 15.0     | L                       | L                               | L                    |





































































































































#### Rapid Set Concrete Hartsfield Airport Atlanta

| <u>Date</u> | <u>Time</u> | Compressive | <u>Flexural</u> | <u>Ambient</u> | Concrete |
|-------------|-------------|-------------|-----------------|----------------|----------|
| 10/28/2011  | 4 HR        | 7562        | 615             | 57             | 70       |
|             |             | 7271        | 605             |                |          |
|             | 8 HR        | 8481        | 700             |                |          |
|             |             | 8498        | 710             |                |          |
|             | 24 HR       | 8132        | 685             |                |          |
|