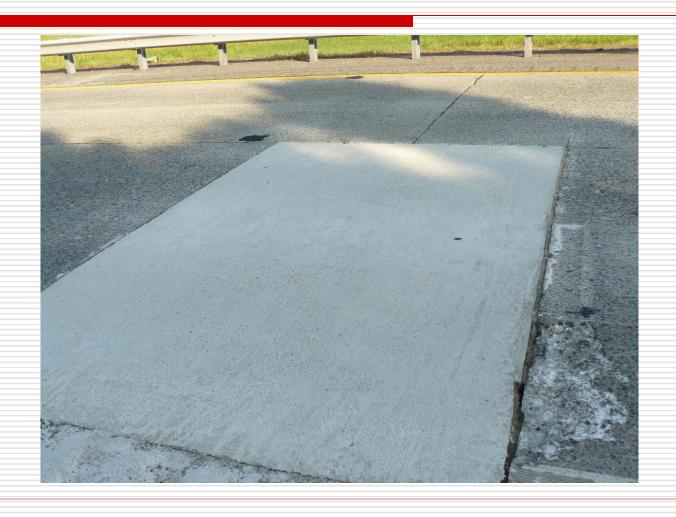

### **NEPPP**

Chris Davis Mark Connelly



### CTS Cement

- CONSTRUCTION CEMENT www.RapidSet.com
- Specialty Cement Manufacturer
- Rapid Set Cement
- □ Type K Cement
- System K
- Special Mine Cement







### What is Rapid Set?

- Rapid Set is a calcium sulfoaluminate cement
- Rapid Set has little or no C3A, which increases sulfate resistance
- □ Gains strength of 2500 to 3000 psi in 1.5 hours.
- □ RS has very low shrinkage





















### Productivity 2 hour vs. 4 Hour Strength

































































































| Material          | Compressive<br>Strength | Slant Shear<br>Bond<br>Strength | Flexural<br>Strength |
|-------------------|-------------------------|---------------------------------|----------------------|
| SikaQuick 2500    | Н                       | Н                               | Н                    |
| Rapid Set DOT Mix | Н                       | н                               | Н                    |
| Premium Patch     | Н                       | M                               | Н                    |
| HD-50 Rapid Set   | Н                       | Н                               | М                    |
| 10-61 Rapid Set   | М                       | н                               | М