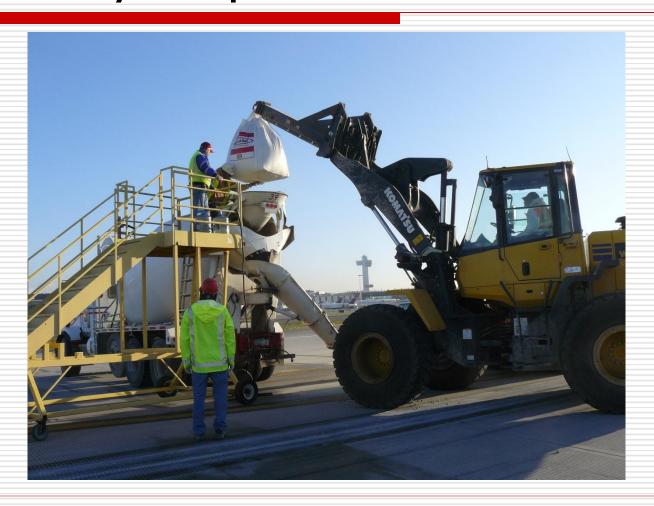

#### Rapid Set Concrete Hartsfield Airport Atlanta

| <u>Date</u> | <u>Time</u> | Compressive | <u>Flexural</u> | <u>Ambient</u> | Concrete |
|-------------|-------------|-------------|-----------------|----------------|----------|
| 10/28/2011  | 4 HR        | 7562        | 615             | 57             | 70       |
|             |             | 7271        | 605             |                |          |
|             | 8 HR        | 8481        | 700             |                |          |
|             |             | 8498        | 710             |                |          |
|             | 24 HR       | 8132        | 685             |                |          |
|             |             | 8428        | 705             |                |          |
| 10/29/2011  | 2 HR        | 6241        | 525             | 47             | 75       |
|             | 4 HR        | 6629        | 555             |                |          |
|             |             | 6626        | 550             |                |          |
|             | 8 HR        | 7996        | 665             |                |          |
|             |             | 8426        | 695             |                |          |
|             | 24 HR       | 8749        | 730             |                |          |
|             |             | 8568        | 715             |                |          |
| 10/30/2011  | 2 HR        | 5574        | 460             | 46             | 63       |
|             | 3 HR        | 6587        | 545             |                |          |
|             | 4 HR        | 7182        | 595             |                |          |
|             | 8 HR        | 7930        | 660             |                |          |
|             |             | 8174        | 675             |                |          |
|             | 24 HR       | 8796        | 740             |                |          |
|             |             | 8850        | 740             |                |          |
| 10/31/2011  | 2 HR        | 6104        | 505             | 42             | 70       |
|             | 3 HR        | 5933        | 500             |                |          |
|             | 4 HR        | 7514        | 620             |                |          |
|             | 8 HR        | 9081        | 750             |                |          |
|             |             | 9228        | 755             |                |          |