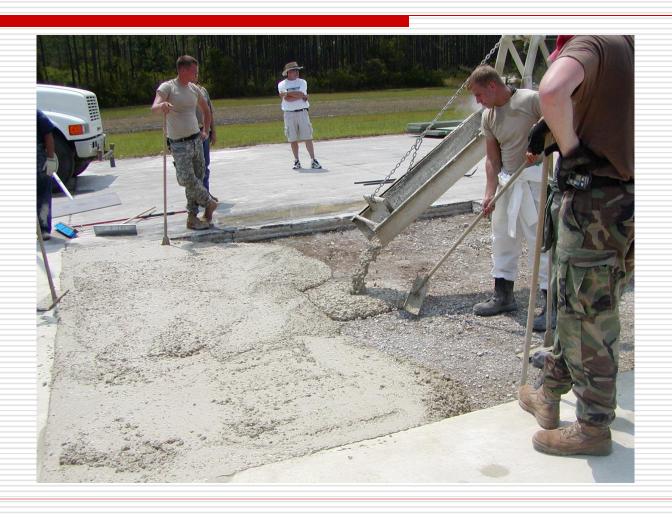

| М                    |
| 10-61 Rapid Set   | М                       | н                               | М                    |
| VersaSpeed        | М                       | M                               | М                    |
| Futura 15         | М                       | L                               | М                    |
| PavePatch 3000    | L                       | М                               | М                    |
| PaveMend VR       | М                       | L                               | L                    |
| PaveMend TR       | TL IL                   | L                               | L                    |
| Pavemend 15.0     | L                       | L                               | L                    |





































































































































#### Rapid Set Concrete Hartsfield Airport Atlanta

| <u>Date</u> | <u>Time</u> | Compressive | <u>Flexural</u> | <u>Ambient</u> | Concrete |
|-------------|-------------|-------------|-----------------|----------------|----------|
| 10/28/2011  | 4 HR        | 7562        | 615             | 57             | 70       |
|             |             | 7271        | 605             |                |          |
|             | 8 HR        | 8481        | 700             |                |          |
|             |             | 8498        | 710             |                |          |
|             | 24 HR       | 8132        | 685             |                |          |
|