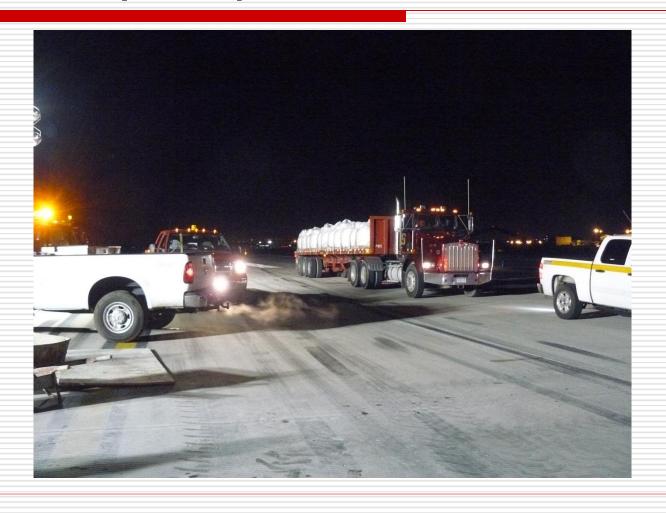

#### Rapid Set Concrete Hartsfield Airport Atlanta

| <u>Date</u> | <u>Time</u> | Compressive | <u>Flexural</u> | <u>Ambient</u> | Concrete |
|-------------|-------------|-------------|-----------------|----------------|----------|
| 10/28/2011  | 4 HR        | 7562        | 615             | 57             | 70       |
|             |             | 7271        | 605             |                |          |
|             | 8 HR        | 8481        | 700             |                |          |
|             |             | 8498        | 710             |                |          |
|             | 24 HR       | 8132        | 685             |                |          |
|             |             | 8428        | 705             |                |          |
| 10/29/2011  | 2 HR        | 6241        | 525             | 47             | 75       |
|             | 4 HR        | 6629        | 555             |                |          |
|             |             | 6626        | 550             |                |          |
|             | 8 HR        | 7996        | 665             |                |          |
|             |             | 8426        | 695             |                |          |
|             | 24 HR       | 8749        | 730             |                |          |
|             |             | 8568        | 715             |                |          |
| 10/30/2011  | 2 HR        | 5574        | 460             | 46             | 63       |
|             | 3 HR        | 6587        | 545             |                |          |
|             | 4 HR        | 7182        | 595             |                |          |
|             | 8 HR        | 7930        | 660             |                |          |
|             |             | 8174        | 675             |                |          |
|             | 24 HR       | 8796        | 740             |                |          |
|             |             | 8850        | 740             |                |          |
| 10/31/2011  | 2 HR        | 6104        | 505             | 42             | 70       |
|             | 3 HR        | 5933        | 500             |                |          |
|             | 4 HR        | 7514        | 620             |                |          |
|             | 8 HR        | 9081        | 750             |                |          |
|             |             | 9228        | 755             |                |          |