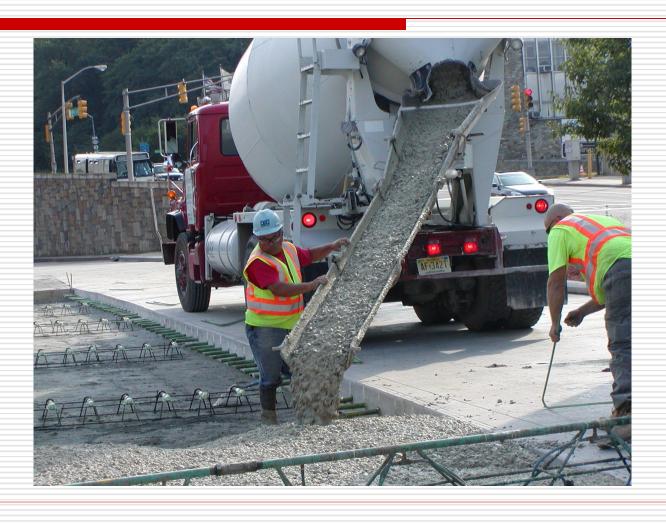

### **NEPPP**

Chris Davis Mark Connelly



### CTS Cement

- CONSTRUCTION CEMENT www.RapidSet.com
- Specialty Cement Manufacturer
- Rapid Set Cement
- □ Type K Cement
- System K
- Special Mine Cement







### What is Rapid Set?

- Rapid Set is a calcium sulfoaluminate cement
- Rapid Set has little or no C3A, which increases sulfate resistance
- □ Gains strength of 2500 to 3000 psi in 1.5 hours.
- □ RS has very low shrinkage





















### Productivity 2 hour vs. 4 Hour Strength

































































































| Material          | Compressive<br>Strength | Slant Shear<br>Bond<br>Strength | Flexural<br>Strength |
|-------------------|-------------------------|---------------------------------|----------------------|
| SikaQuick 2500    | Н                       | Н                               | Н                    |
| Rapid Set DOT Mix | Н                       | н                               | Н                    |
| Premium Patch     | Н                       | M                               | Н                    |
| HD-50 Rapid Set   | Н                       | Н                               | М                    |
| 10-61 Rapid Set   | М                       | н                               | М                    |
| VersaSpeed        |