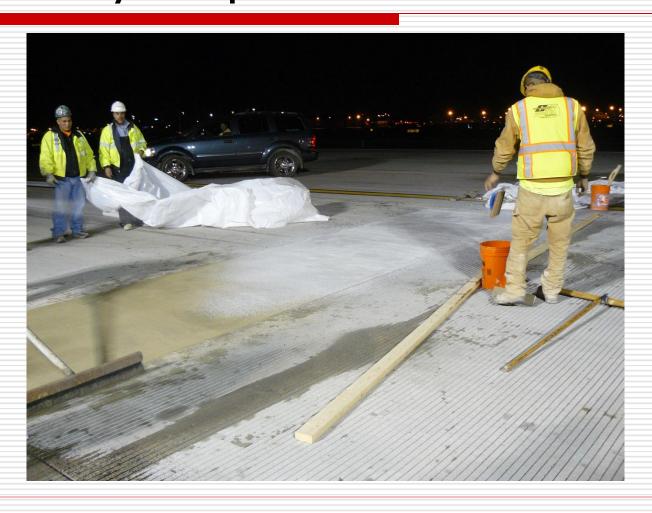

#### Rapid Set Concrete Hartsfield Airport Atlanta

| <u>Date</u> | <u>Time</u> | Compressive | <u>Flexural</u> | <u>Ambient</u> | Concrete |
|-------------|-------------|-------------|-----------------|----------------|----------|
| 10/28/2011  | 4 HR        | 7562        | 615             | 57             | 70       |
|             |             | 7271        | 605             |                |          |
|             | 8 HR        | 8481        | 700             |                |          |
|             |             | 8498        | 710             |                |          |
|             | 24 HR       | 8132        | 685             |                |          |
|             |             | 8428        | 705             |                |          |
| 10/29/2011  | 2 HR        | 6241        | 525             | 47             | 75       |
|             | 4 HR        | 6629        | 555             |                |          |
|             |             | 6626        | 550             |                |          |
|             | 8 HR        | 7996        | 665             |                |          |
|             |             | 8426        | 695             |                |          |
|             | 24 HR       | 8749        | 730             |                |          |
|             |             | 8568        | 715             |                |          |
| 10/30/2011  | 2 HR        | 5574        | 460             | 46             | 63       |
|             | 3 HR        | 6587        | 545             |                |          |
|             | 4 HR        | 7182        | 595             |                |          |
|             | 8 HR        | 7930        | 660             |                |          |
|             |             | 8174        | 675             |                |          |
|             | 24 HR       | 8796        | 740             |                |          |
|             |             | 8850        | 740             |                |          |
| 10/31/2011  | 2 HR        | 6104        | 505             | 42             | 70       |
|             | 3 HR        | 5933        | 500             |                |          |
|             | 4 HR        | 7514        | 620             |                |          |
|             | 8 HR        | 9081        | 750             |                |          |
|             |             | 9228        | 755             |                |          |