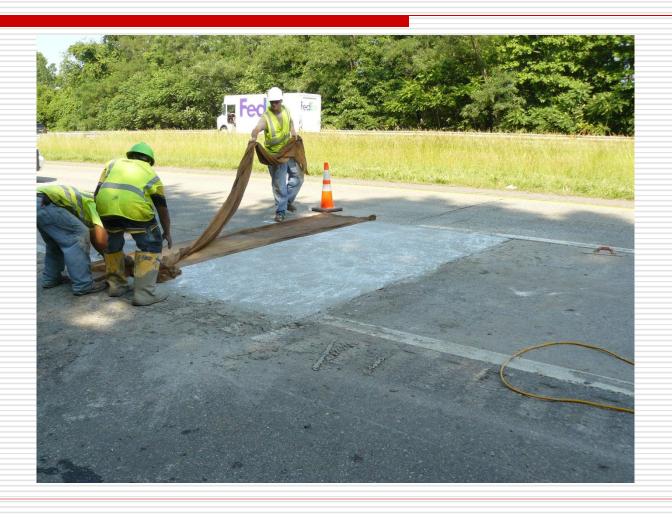

### **NEPPP**

Chris Davis Mark Connelly



### CTS Cement

- CONSTRUCTION CEMENT www.RapidSet.com
- Specialty Cement Manufacturer
- Rapid Set Cement
- □ Type K Cement
- System K
- Special Mine Cement







### What is Rapid Set?

- Rapid Set is a calcium sulfoaluminate cement
- Rapid Set has little or no C3A, which increases sulfate resistance
- □ Gains strength of 2500 to 3000 psi in 1.5 hours.
- □ RS has very low shrinkage





















### Productivity 2 hour vs. 4 Hour Strength

































































































| Material          | Compressive<br>Strength | Slant Shear<br>Bond<br>Strength | Flexural<br>Strength |
|-------------------|-------------------------|---------------------------------|----------------------|
| SikaQuick 2500    | Н                       | Н                               | Н                    |
| Rapid Set DOT Mix | Н                       | н                               | Н                    |
| Premium Patch     | Н                       | M                               | Н                    |
| HD-50 Rapid Set   | Н                       | Н                               | М                    |
| 10-61 Rapid Set   | М                       | н                               | М