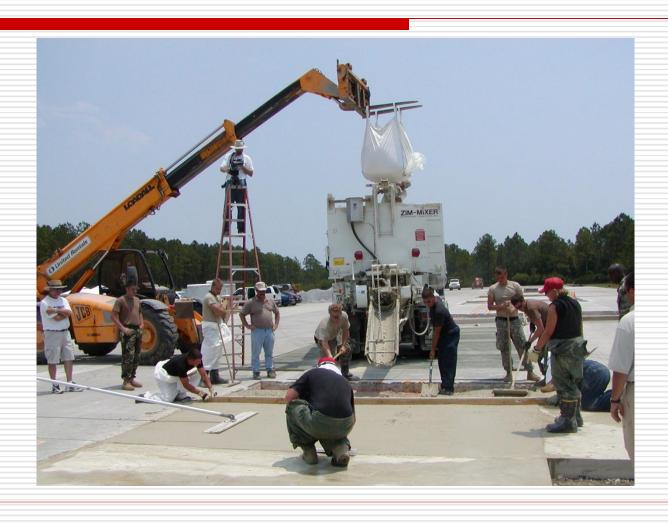

| М                    |
| 10-61 Rapid Set   | М                       | н                               | М                    |
| VersaSpeed        | М                       | M                               | М                    |
| Futura 15         | М                       | L                               | М                    |
| PavePatch 3000    | L                       | М                               | М                    |
| PaveMend VR       | М                       | L                               | L                    |
| PaveMend TR       | TL IL                   | L                               | L                    |
| Pavemend 15.0     | L                       | L                               | L                    |





































































































































#### Rapid Set Concrete Hartsfield Airport Atlanta

| <u>Date</u> | <u>Time</u> | Compressive | <u>Flexural</u> | <u>Ambient</u> | Concrete |
|-------------|-------------|-------------|-----------------|----------------|----------|
| 10/28/2011  | 4 HR        | 7562        | 615             | 57             | 70       |
|             |             | 7271        | 605             |                |          |
|             | 8 HR        | 8481        | 700             |                |          |
|             |             | 8498        | 710             |                |          |
|             | 24 HR       | 8132        | 685             |                |          |