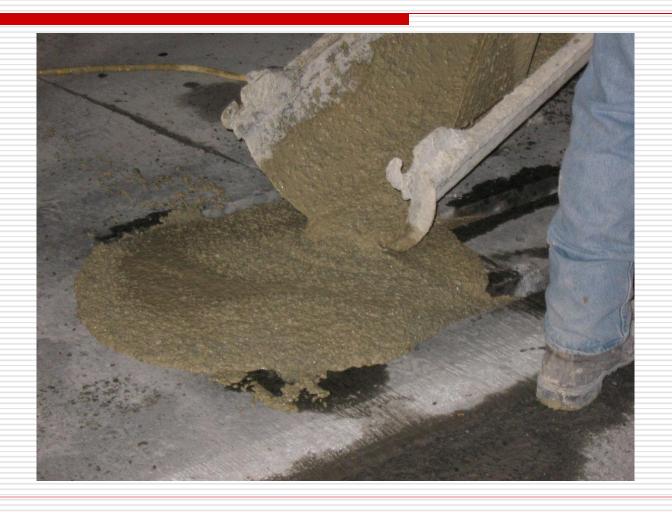

### What is Rapid Set?

- Rapid Set is a calcium sulfoaluminate cement
- Rapid Set has little or no C3A, which increases sulfate resistance
- □ Gains strength of 2500 to 3000 psi in 1.5 hours.
- □ RS has very low shrinkage