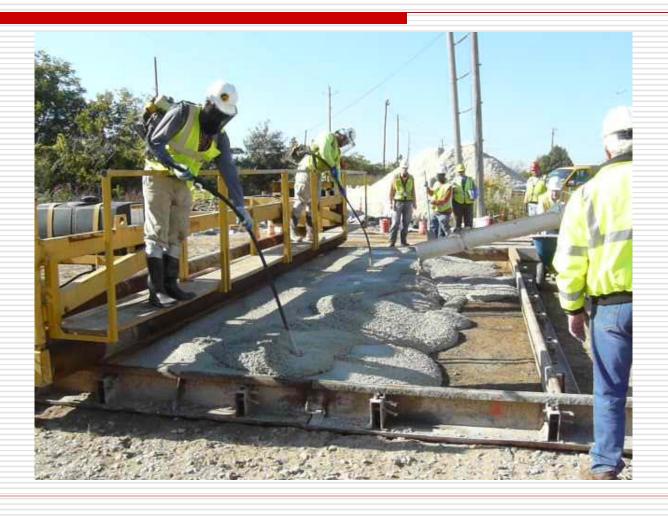

|
| 10-61 Rapid Set   | М                       | н                               | М                    |
| VersaSpeed        | М                       | M                               | М                    |
| Futura 15         | М                       | L                               | М                    |
| PavePatch 3000    | L                       | М                               | М                    |
| PaveMend VR       | М                       | L                               | L                    |
| PaveMend TR       | TL IL                   | L                               | L                    |
| Pavemend 15.0     | L                       | L                               | L                    |





































































































































#### Rapid Set Concrete Hartsfield Airport Atlanta

| <u>Date</u> | <u>Time</u> | Compressive | <u>Flexural</u> | <u>Ambient</u> | Concrete |
|-------------|-------------|-------------|-----------------|----------------|----------|
| 10/28/2011  | 4 HR        | 7562        | 615             | 57             | 70       |
|             |             | 7271        | 605             |                |          |
|             | 8 HR        | 8481        | 700             |                |          |
|             |             | 8498        | 710             |                |          |
|             | 24 HR       | 8132        | 685             |                |          |
|             |             | 8428        | 705