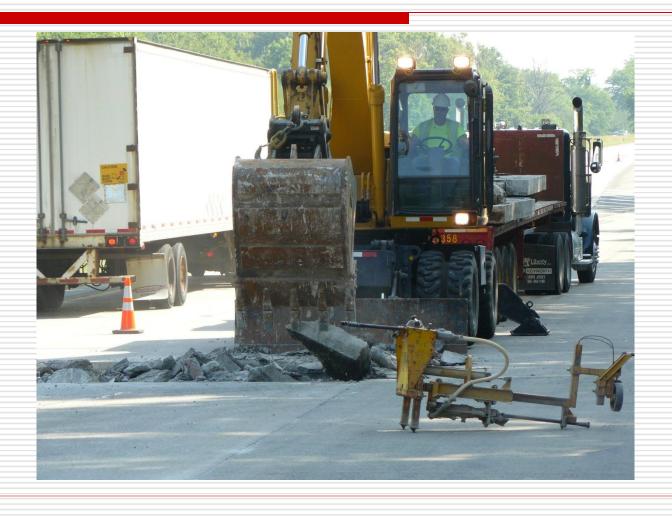

### **NEPPP**

Chris Davis Mark Connelly



### CTS Cement

- CONSTRUCTION CEMENT www.RapidSet.com
- Specialty Cement Manufacturer
- Rapid Set Cement
- □ Type K Cement
- System K
- Special Mine Cement







### What is Rapid Set?

- Rapid Set is a calcium sulfoaluminate cement
- Rapid Set has little or no C3A, which increases sulfate resistance
- □ Gains strength of 2500 to 3000 psi in 1.5 hours.
- □ RS has very low shrinkage





















### Productivity 2 hour vs. 4 Hour Strength

































































































| Material          | Compressive<br>Strength | Slant Shear<br>Bond<br>Strength | Flexural<br>Strength |
|-------------------|-------------------------|---------------------------------|----------------------|
| SikaQuick 2500    | Н                       | Н                               | Н                    |
| Rapid Set DOT Mix | Н                       | н                               | Н                    |
| Premium Patch     | Н                       | M                               | Н                    |
| HD-50 Rapid Set   | Н                       | Н                               | М                    |
| 10-61 Rapid Set   | М                       | н