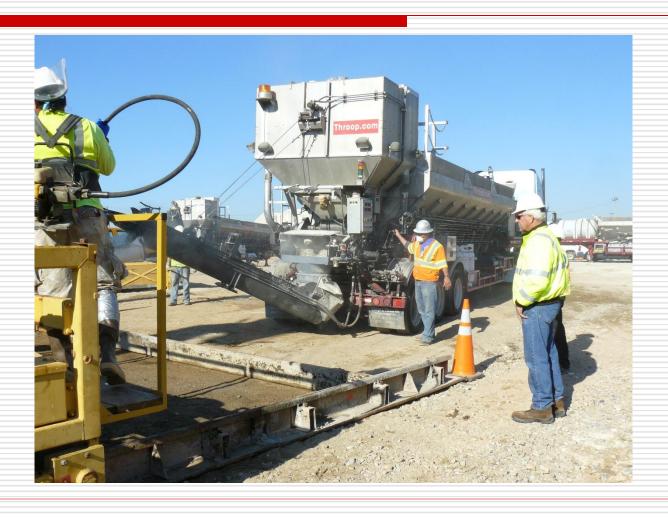

|
| 10-61 Rapid Set   | М                       | н                               | М                    |
| VersaSpeed        | М                       | M                               | М                    |
| Futura 15         | М                       | L                               | М                    |
| PavePatch 3000    | L                       | М                               | М                    |
| PaveMend VR       | М                       | L                               | L                    |
| PaveMend TR       | TL IL                   | L                               | L                    |
| Pavemend 15.0     | L                       | L                               | L                    |





































































































































#### Rapid Set Concrete Hartsfield Airport Atlanta

| <u>Date</u> | <u>Time</u> | Compressive | <u>Flexural</u> | <u>Ambient</u> | Concrete |
|-------------|-------------|-------------|-----------------|----------------|----------|
| 10/28/2011  | 4 HR        | 7562        | 615             | 57             | 70       |
|             |             | 7271        | 605             |                |          |
|             | 8 HR        | 8481        | 700             |                |          |
|             |             | 8498        | 710             |                |          |
|             | 24 HR       | 8132        | 685             |                |          |
|             |             | 8428        |