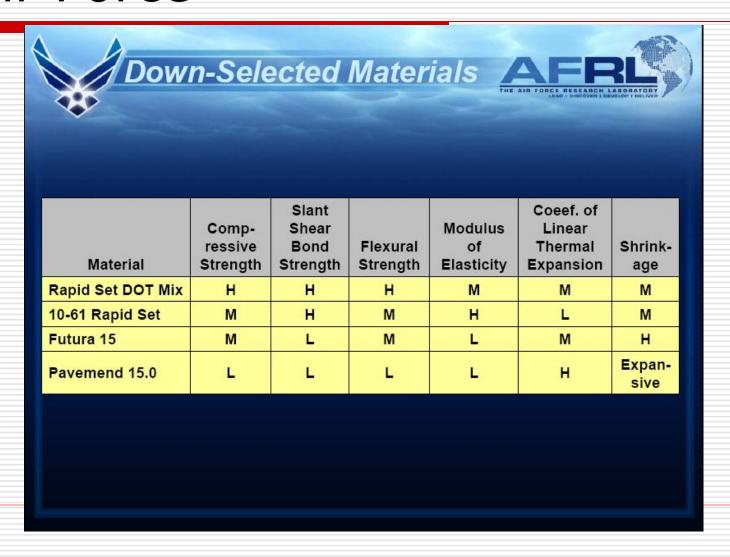

### Productivity 2 hour vs. 4 Hour Strength

| Material          | Compressive<br>Strength | Slant Shear<br>Bond<br>Strength | Flexural<br>Strength |
|-------------------|-------------------------|---------------------------------|----------------------|
| SikaQuick 2500    | Н                       | Н                               | Н                    |
| Rapid Set DOT Mix | Н                       | н                               | Н                    |
| Premium Patch     | Н                       | M                               | Н                    |
| HD-50 Rapid Set   | Н                       | Н                               | М                    |
| 10-61 Rapid Set   | М                       | н                               | М                    |
| VersaSpeed        | М                       | M                               | М                    |
| Futura 15         | М                       | L                               | М                    |
| PavePatch 3000    | L                       | М                               | М                    |
| PaveMend VR       | М                       | L                               | L                    |
| PaveMend TR       | TL IL                   | L                               | L                    |
| Pavemend 15.0     | L                       | L                               | L                    |