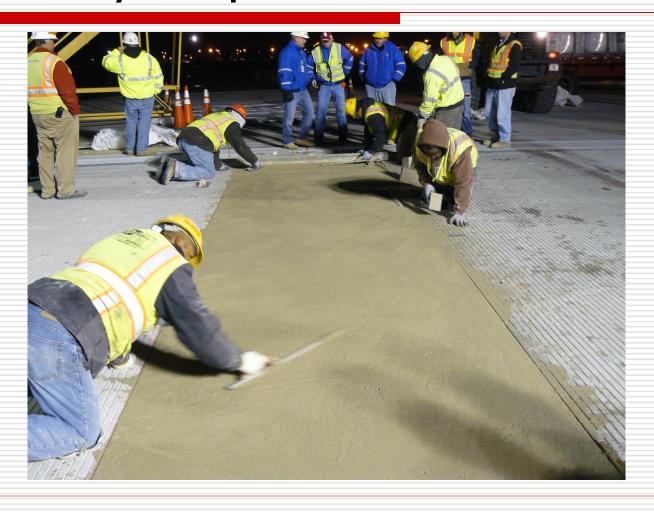

#### Rapid Set Concrete Hartsfield Airport Atlanta

| <u>Date</u> | <u>Time</u> | Compressive | <u>Flexural</u> | <u>Ambient</u> | Concrete |
|-------------|-------------|-------------|-----------------|----------------|----------|
| 10/28/2011  | 4 HR        | 7562        | 615             | 57             | 70       |
|             |             | 7271        | 605             |                |          |
|             | 8 HR        | 8481        | 700             |                |          |
|             |             | 8498        | 710             |                |          |
|             | 24 HR       | 8132        | 685             |                |          |
|             |             | 8428        | 705             |                |          |
| 10/29/2011  | 2 HR        | 6241        | 525             | 47             | 75       |
|             | 4 HR        | 6629        | 555             |                |          |
|             |             | 6626        | 550             |                |          |
|             | 8 HR        | 7996        | 665             |                |          |
|             |             | 8426        | 695             |                |          |
|             | 24 HR       | 8749        | 730             |                |          |
|             |             | 8568        | 715             |                |          |
| 10/30/2011  | 2 HR        | 5574        | 460             | 46             | 63       |
|             | 3 HR        | 6587        | 545             |                |          |
|             | 4 HR        | 7182        | 595             |                |          |
|             | 8 HR        | 7930        | 660             |                |          |
|             |             | 8174        | 675             |                |          |
|             | 24 HR       | 8796        | 740             |                |          |
|             |             | 8850        | 740             |                |          |
| 10/31/2011  | 2 HR        | 6104        | 505             | 42             | 70       |
|             | 3 HR        | 5933        | 500             |                |          |
|             | 4 HR        | 7514        | 620             |                |          |
|             | 8 HR        | 9081        | 750             |                |          |
|             |             | 9228        | 755             |                |          |