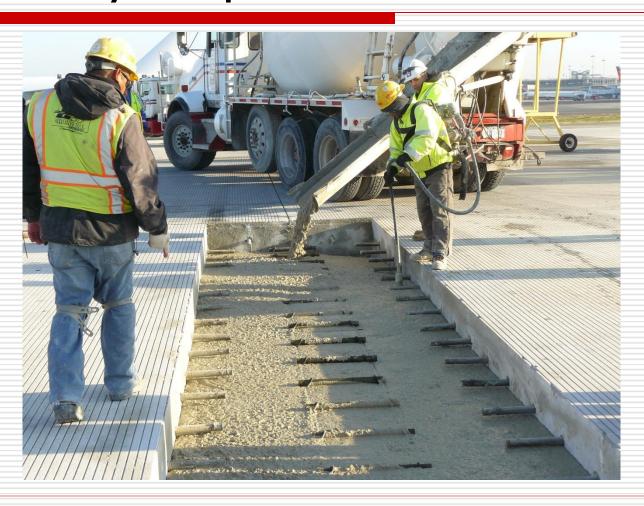

#### Rapid Set Concrete Hartsfield Airport Atlanta

| <u>Date</u> | <u>Time</u> | Compressive | <u>Flexural</u> | <u>Ambient</u> | Concrete |
|-------------|-------------|-------------|-----------------|----------------|----------|
| 10/28/2011  | 4 HR        | 7562        | 615             | 57             | 70       |
|             |             | 7271        | 605             |                |          |
|             | 8 HR        | 8481        | 700             |                |          |
|             |             | 8498        | 710             |                |          |
|             | 24 HR       | 8132        | 685             |                |          |
|             |             | 8428        | 705             |                |          |
| 10/29/2011  | 2 HR        | 6241        | 525             | 47             | 75       |
|             | 4 HR        | 6629        | 555             |                |          |
|             |             | 6626        | 550             |                |          |
|             | 8 HR        | 7996        | 665             |                |          |
|             |             | 8426        | 695             |                |          |
|             | 24 HR       | 8749        | 730             |                |          |
|             |             | 8568        | 715             |                |          |
| 10/30/2011  | 2 HR        | 5574        | 460             | 46             | 63       |
|             | 3 HR        | 6587        | 545             |                |          |
|             | 4 HR        | 7182        | 595             |                |          |
|             | 8 HR        | 7930        | 660             |                |          |
|             |             | 8174        | 675             |                |          |
|             | 24 HR       | 8796        | 740             |                |          |
|             |             | 8850        | 740             |                |          |
| 10/31/2011  | 2 HR        | 6104        | 505             | 42             | 70       |
|             | 3 HR        | 5933        | 500             |                |          |
|             | 4 HR        | 7514        | 620             |                |          |
|             | 8 HR        | 9081        | 750             |                |          |
|             |             | 9228        | 755             |                |          |